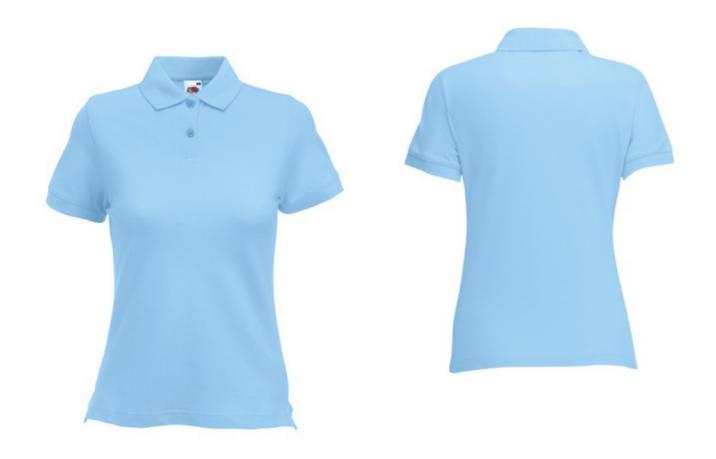

# FRUIT OF THE LOOM POLO LADY-FIT, WOMEN'S POLO SHIRT,

#### **Basic informations**

Size: L

Package: 36 Length: 49 Width: 34 Height: 22

Size: L

Color: Sky blue

### **Specification**

Fruit Of The Loom Lady-Fit Polo, Women's Polo Shirt, Sky Blue S, 97% Cotton, 3% Elastin, 220gm / m2, Round Neck, Fine Weave, Modern Collar Shirt, Customized